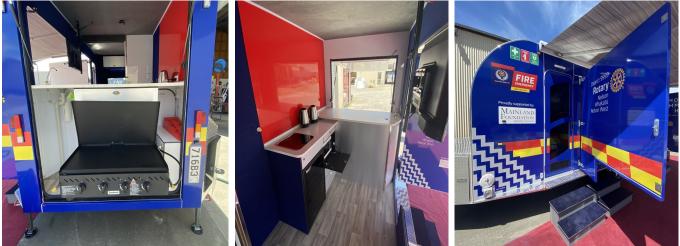

## **Slimline Display Trailer Features**

The exterior is white fibreglass with a fully enclosed fibreglass roof The flooring is hardwood plywood - covered in vinyl Stone guard around front of trailer 2 large barn style doors opening on the left side 1 fixed front polycarbonate window Interior walls covered in fabric - in company colours Electric brakes 5 alloy mag wheels and 8 ply commercial tyres Jockey wheel 1 large roof vent with flyscreen and blind

## **Optional extras:**

Side skirts for easy step up into trail Seating unit along front/side of trailer Storage cupboards / benchtop Kitchen unit BBQ unit Solar System Water system Awning Side entrance door 12 volt fridge Hot and cold water

Tie downs to secure items inside

Please let us know if you have anything else you would like to include in a build and we will work with you to make it work.

External Measurements Length 7100mm Height 2680mm Internal Measurements Length 6000mm Height 2200mm Weight 1800kg