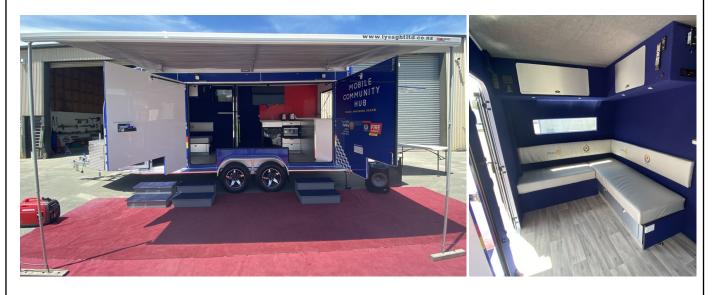

## **Slimline Display Trailer Features**

The exterior is white fibreglass with a fully enclosed fibreglass roof The flooring is hardwood plywood - covered in vinyl Stone guard around front of trailer 2 large barn style doors opening on the left side 1 fixed front polycarbonate window Interior walls covered in fabric - in company colours Electric brakes 5 alloy mag wheels and 8 ply commercial tyres Jockey wheel 1 large roof vent with flyscreen and blind

## **Optional extras:**

Side skirts for easy step up into trail Seating unit along front/side of trailer Storage cupboards / benchtop Kitchen unit BBQ unit Solar System Water system Awning Side entrance door 12 volt fridge Hot and cold water

Tie downs to secure items inside

Please let us know if you have anything else you would like to include in a build and we will work with you to make it work.

External Measurements Length 7100mm Height 2680mm Internal Measurements Length 6000mm Height 2200mm Weight 1800kg